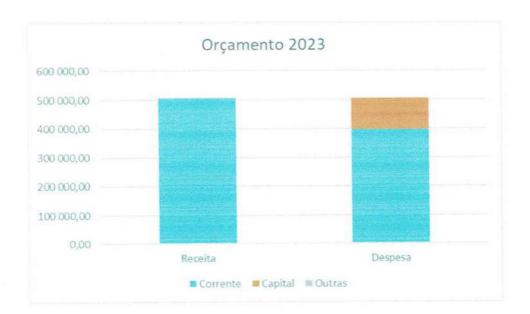

### Orçamento 2023

O Orçamento da União de Freguesias de Parreira e Chouto para o ano de 2023 atinge o valor de 505.474,44 euros.

|          | Receita    | Despesa    |
|----------|------------|------------|
| Corrente | 505 294,44 | 397 364,44 |
| Capital  | 80,00      | 108 110,00 |
| Outras   | 100,00     | 0,00       |
|          | 505 474,44 | 505 474,44 |

Pelo quadro acima podemos verificar que o orçamento cumpre o princípio do equilíbrio, onde as receitas correntes são superiores às despesas correntes.