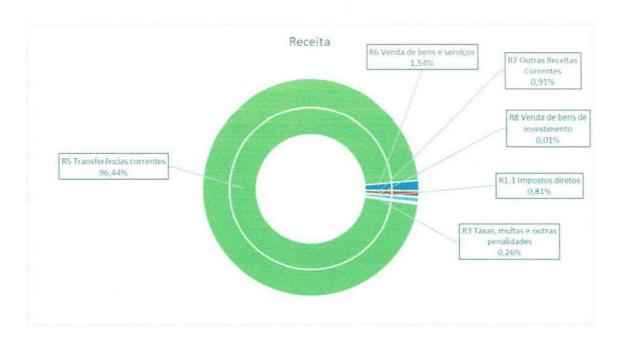

### Orçamento da receita

As receitas são maioritariamente provenientes das transferências correntes, correspondendo a 96,44% do orçamento para o ano 2023.

| SNC-AP | Descrição                                                             | Valor      | %       |
|--------|-----------------------------------------------------------------------|------------|---------|
| R1.1   | Impostos diretos                                                      | 4 100,00   | 0,81%   |
| R1.2   | Impostos indiretos                                                    | 0,00       | 0,00%   |
| R2     | Contribuições para sistemas de proteção social e subsistemas de saúde | 0,00       | 0,00%   |
| R3     | Taxas, multas e outras penalidades                                    | 1 320,00   | 0,26%   |
| R4     | Rendimentos de propriedade                                            | 10,00      | 0,00%   |
| R5     | Transferências correntes                                              | 487 464,44 | 96,44%  |
| R6     | Venda de bens e serviços                                              | 7 800,00   | 1,54%   |
| R7     | Outras Receitas Correntes                                             | 4 600,00   | 0,91%   |
|        | Receita Corrente                                                      | 505 294,44 | 99,96%  |
| R8     | Venda de bens de investimento                                         | 40,00      | 0,01%   |
| R9     | Transferências de capital                                             | 20,00      | 0,00%   |
| R12    | Receita com ativos financeiros                                        | 0,00       | 0,00%   |
| R13    | Receita com Passivos financeiros                                      | 20,00      | 0,00%   |
| R10    | Outras receitas de capital                                            | 0,00       | 0,00%   |
|        | Receita Capital                                                       | 80,00      | 0,02%   |
| R11    | Reposições não abatidas aos pagamentos                                | 100,00     | 0,02%   |
|        | Outras                                                                | 100,00     | 0,02%   |
|        | Total                                                                 | 505 474,44 | 100,00% |