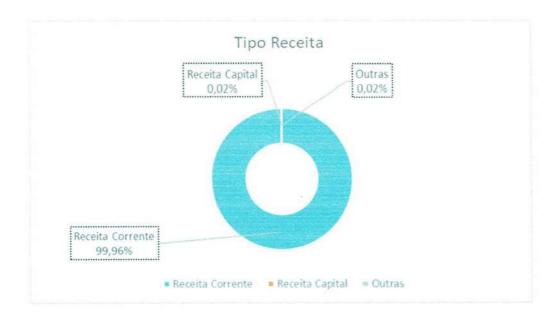

### Resumo do orçamento da receita

O orçamento da receita para o ano de 2023, atinge os 505.474,44 euros. As receitas por sua vez, dividem-se em receitas correntes, de capital e outras receitas.

As receitas correntes correspondem a 99,96% do orçamento da receita.

| Tipo Receita     | Valor      | %       |
|------------------|------------|---------|
| Receita Corrente | 505 294,44 | 99,96%  |
| Receita Capital  | 80,00      | 0,02%   |
| Outras           | 100,00     | 0,02%   |
| Total            | 505 474,44 | 100,00% |