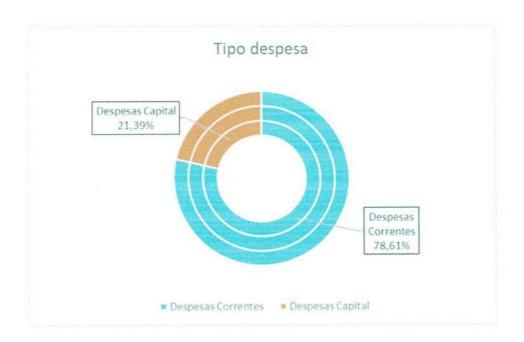

### Resumo do orçamento da despesa

A despesa para o orçamento de 2023, contempla nas despesas correntes 397.364,44 euros e nas despesas de capital 108.110,00 euros, fixando o valor do orçamento em 505.474,44 euros.

| Tipo Despesa       | Valor      | %       |
|--------------------|------------|---------|
| Despesas Correntes | 397 364,44 | 78,61%  |
| Despesas Capital   | 108 110,00 | 21,39%  |
| Total              | 505 474,44 | 100,00% |