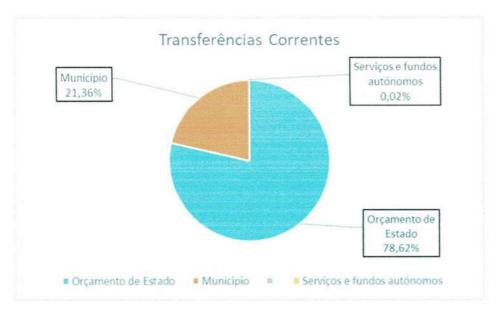

### Transferências Correntes

As transferências correntes, por si só, correspondem a 96,44% da totalidade do orçamento da receita.

Estas receitas, maioritariamente, são provenientes do Orçamento de Estado, correspondendo a 78,62%.

| Transferências Correntes    | Valor      | %       |
|-----------------------------|------------|---------|
| Orçamento de Estado         | 383 225,44 | 78,62%  |
| Municipio                   | 104 139,00 | 21,36%  |
| Serviços e fundos autónomos | 100,00     | 0,02%   |
| Total                       | 487 464,44 | 100,00% |