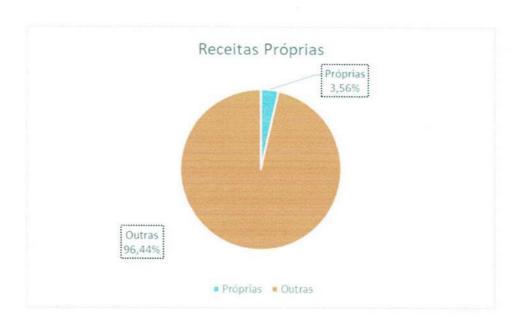

### Receitas Próprias

As receitas próprias são cobradas pela autarquia, resultantes da sua atividade específica, da administração e alienação do seu património e quaisquer outras que por lei ou contrato lhes devam pertencer.

Assim, as receitas próprias no orçamento de 2023 são de 3,56%, sendo que as outras receitas correspondem a 96,44%.

| Receitas | Valor      | %       |
|----------|------------|---------|
| Próprias | 17 990,00  | 3,56%   |
| Outras   | 487 484,44 | 96,44%  |
| Total    | 505 474,44 | 100,00% |