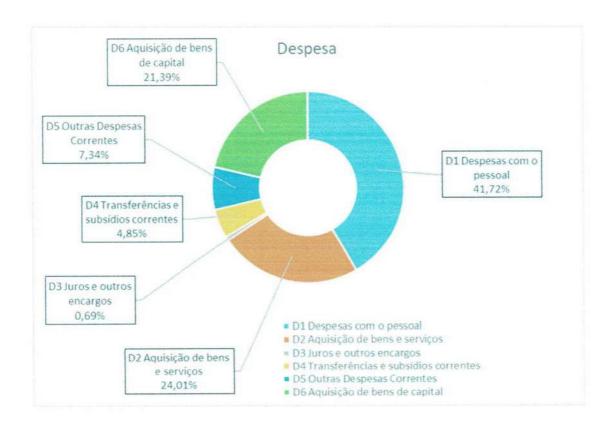

### Orçamento da despesa

No que diz respeito à divisão das despesas por capítulos, podemos observar que onde existe maior previsão de despesa executada são nas despesas com o pessoal, com 41,72% do total do orçamento da despesa.

| SNC-A | AP Descrição                         | Valor      | %       |
|-------|--------------------------------------|------------|---------|
| D1    | Despesas com o pessoal               | 210 905,35 | 41,72%  |
| D2    | Aquisição de bens e serviços         | 121 367,93 | 24,01%  |
| D3    | Juros e outros encargos              | 3 472,60   | 0,69%   |
| D4    | Transferências e subsídios correntes | 24 518,56  | 4,85%   |
| D5    | Outras Despesas Correntes            | 37 100,00  | 7,34%   |
|       | Despesas correntes                   | 397 364,44 | 78,61%  |
| D6    | Aquisição de bens de capital         | 108 100,00 | 21,39%  |
| D10   | Despesas com Passivos Financeiros    | 10,00      | 0,00%   |
|       | Despesas capital                     | 108 110,00 | 21,39%  |
|       | Total                                | 505 474,44 | 100,00% |